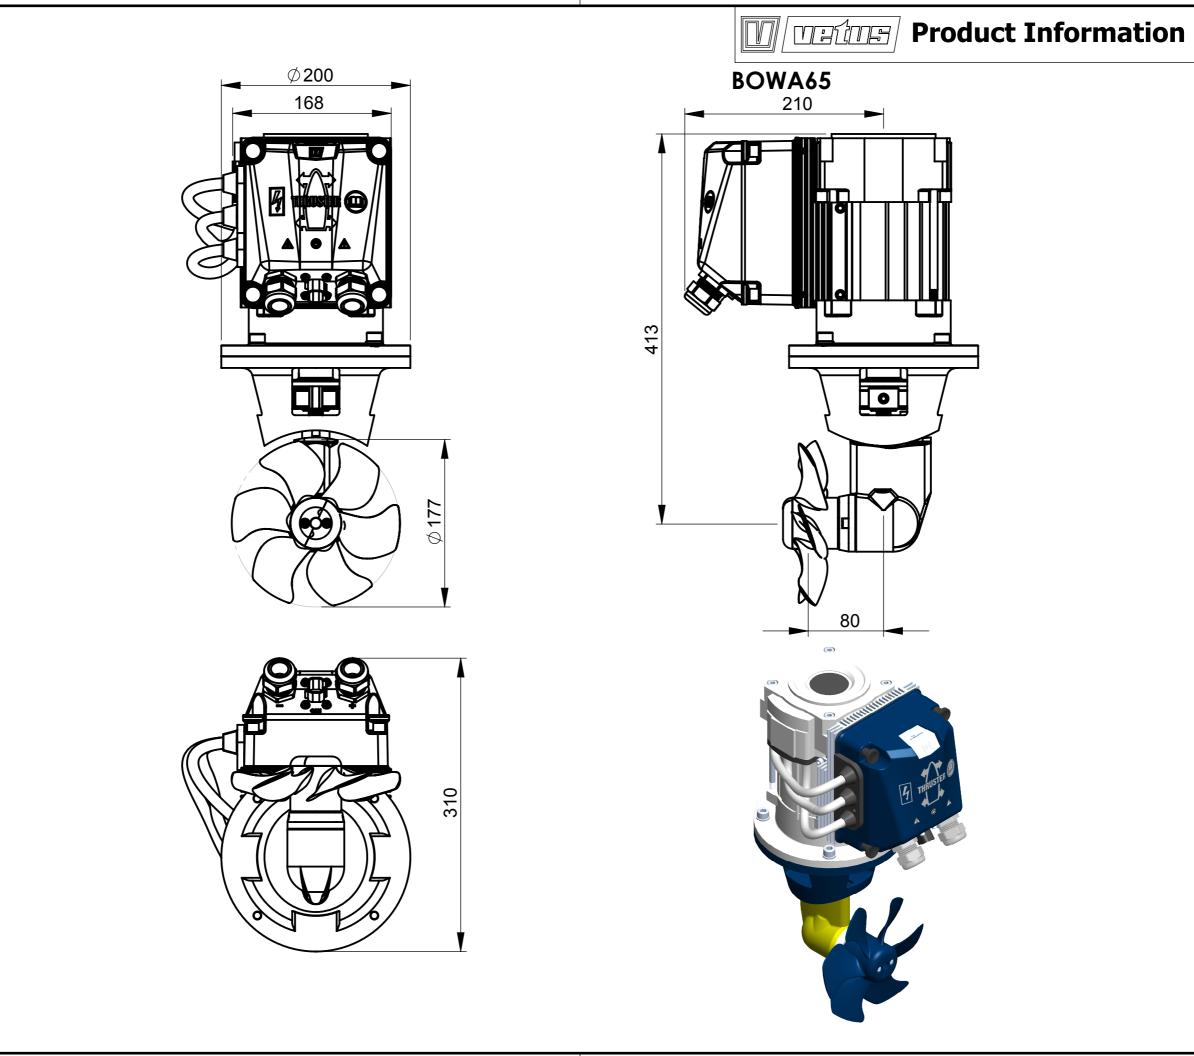

17-9844

BOWA0651







| ERP code: | ( |
|-----------|---|
|           |   |
|           |   |
|           |   |
|           |   |
|           |   |

|           |              |                | I                     |
|-----------|--------------|----------------|-----------------------|
|           |              |                | I                     |
|           |              |                | I                     |
|           |              |                | 1                     |
|           |              |                | Í                     |
|           |              |                |                       |
|           |              |                |                       |
|           |              |                |                       |
|           |