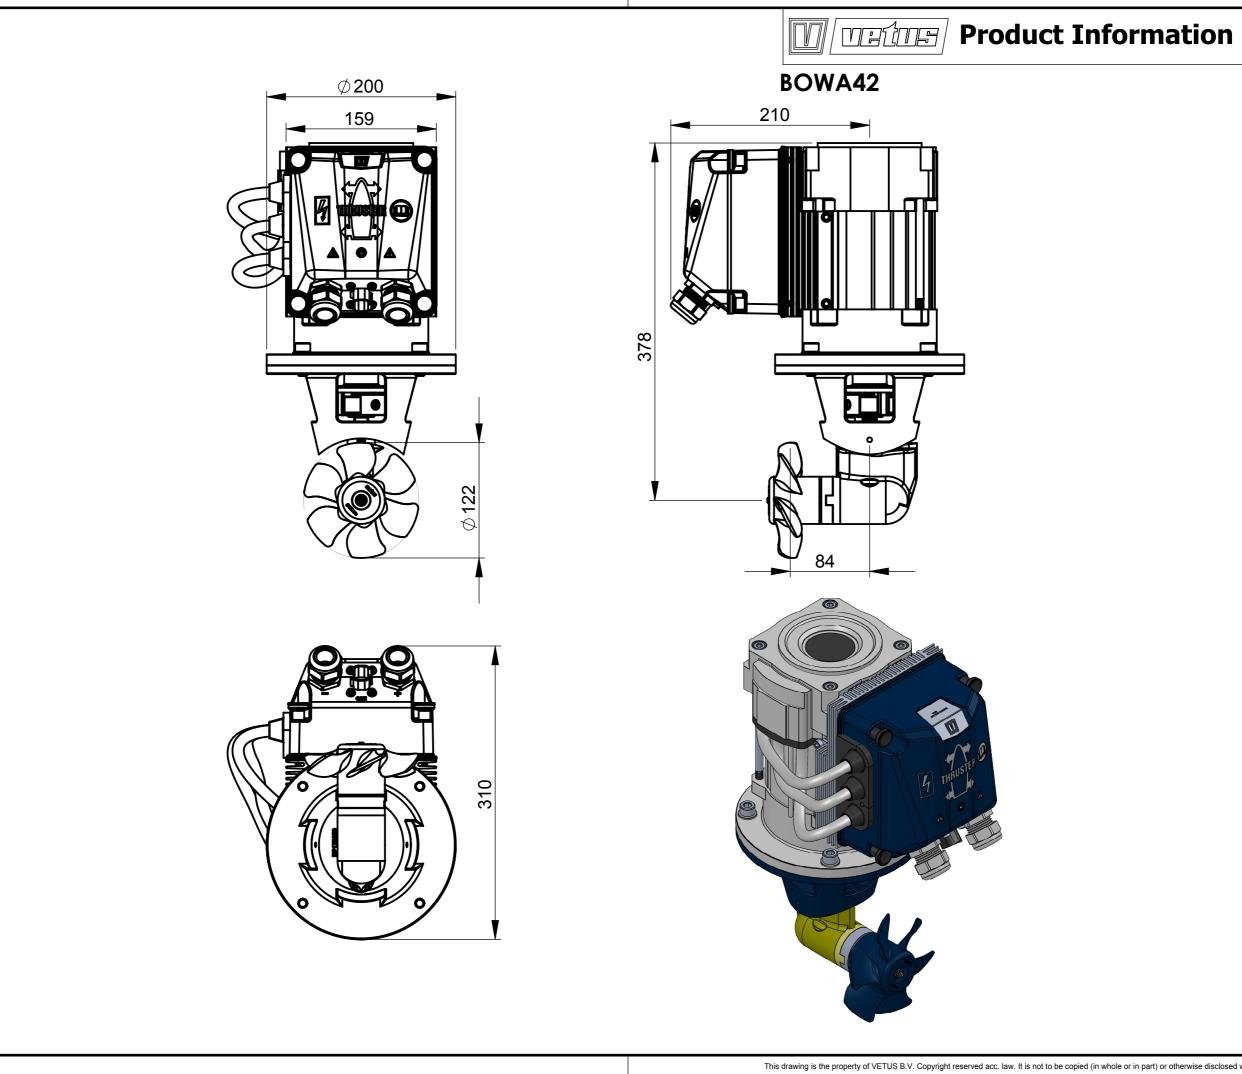

17-9849

BOWA0421

| ERP code: | ( |
|-----------|---|
|           |   |
|           |   |
|           |   |
|           |   |
|           |   |

|           |              |                | I                     |
|-----------|--------------|----------------|-----------------------|
|           |              |                | I                     |
|           |              |                | I                     |
|           |              |                | 1                     |
|           |              |                | Í                     |
|           |              |                |                       |
|           |              |                |                       |
|           |              |                |                       |
|           |              |                |                       |
|           |              |                |                       |
|           |              |                |                       |
|           |              |                |                       |
|           |              |                |                       |
|           |              |                |                       |
|           |              |                |                       |
|           |              |                |                       |
|           |              |                |                       |
|           |              |                |                       |
|           |              |                |                       |
|           |              |                |                       |
|           |              |                |                       |
|           |              |                |                       |
|           |              |                |                       |
|           |              |                |                       |
|           |              |                |                       |
|           |              |                |                       |
|           |              |                |                       |
|           |              |                |                       |
|           |              |                |                       |
|           |              |                |                       |
|           |              |                |                       |
|           |              |                |                       |
|           |              |                |                       |
|           |              |                |                       |
|           |              |                |                       |
|           |              |                |                       |
|           |              |                |                       |
|           |              |                |                       |
|           |              |                |                       |
|           |              |                |                       |
|           |              |                |                       |
|           |              |                |                       |
|           |              |                |                       |
|           |              |                |                       |
|           |              |                |                       |
|           |              |                |                       |
|           |              |                |                       |
|           |              |                |                       |
| Questit   | Descriptions |                |                       |
| Quantity: | Description: | Description 2: |                       |
| Quantity: | Description: | Description 2: |                       |
| Quantity: | Description: |                |                       |
| Quantity: | Description: |                | 2014                  |
| Quantity: | Description: |                | -04-2014              |
| Quantity: | Description: |                | -01-04-2014           |
| Quantity: | Description: |                | Rev. 1.1 - 01-04-2014 |