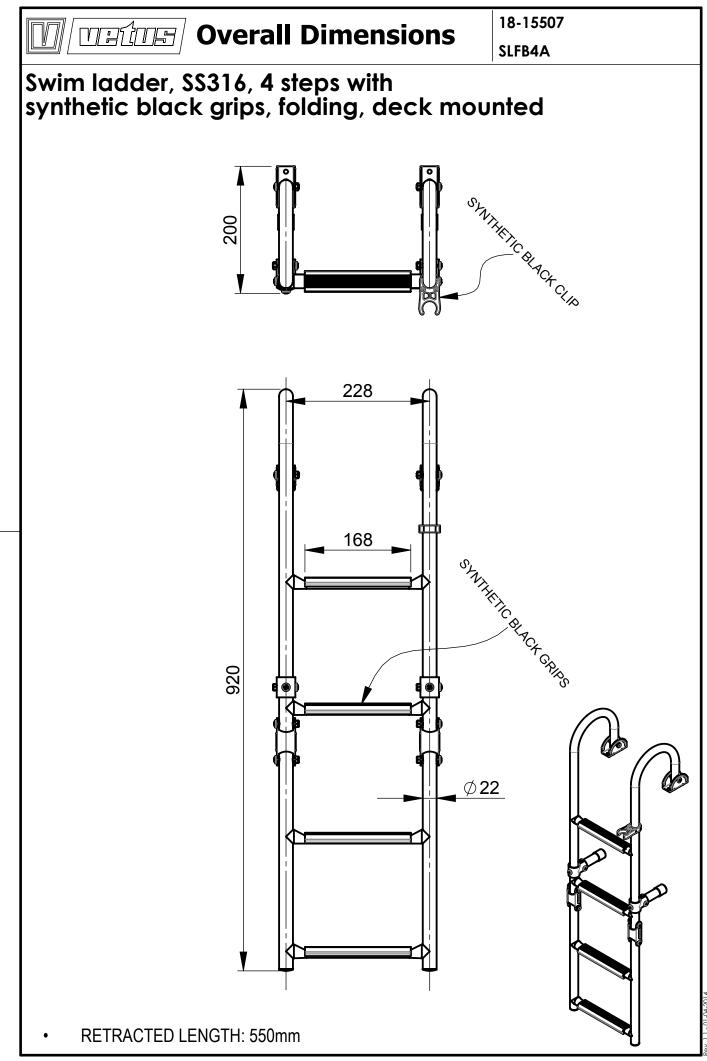

18-15507

SLFB4A

## Swim ladder, SS316, 4 steps with synthetic black grips, folding, deck mounted

## **MAIN PRODUCT MATERIALS:**

- METAL PARTS MADE FROM MIRROR POLISHED STAINLES STEEL
- SYNTHETIC BLACK RINGS AND END CAPS

## MAIN SPECIFICATIONS:

- 180 DEG. ROTATABLE STAIRS 920 mm EXTENDED (TOTAL LENGTH)
- A SYNTHETIC BLACK CLIP TO LOCK THE STAIRS IN RETRACTED POSITION STEPS COVERED WITH BLACK SYNTHETIC GRIPS
- MAXIMUM LOAD = 175kg .