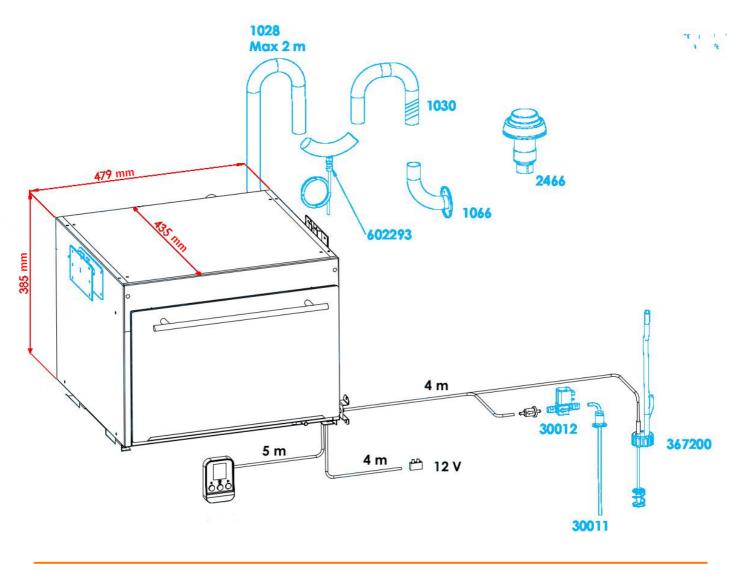

**Dimensions:** L 479 mm / 18 7/8"

W 435 mm / 17 1/8" H 385 mm / 15 3/16"

**Weight:** 24,5 kg / 54 lbs.

**Recommended Use:** Boats, cottages, camper vans (retrofitted)

Accessories in black come with the standard package. Accessories in blue are additional/optional. The calculated values are measured in a reference measurement wall, which is constructed to represent a typical boat installation. The figures allow for 10 % reserve - yours may vary.