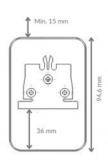

**Dimensions:** L 479 mm / 18 7/8"

W 435 mm / 17 1/8" H 385 mm / 15 3/16"

**Weight:** 24,5 kg / 54 lbs.

**Recommended Use:** Boats, cottages, camper vans (retrofitted)

Accessories in black come with the standard package. Accessories in blue are additional/optional. The calculated values are measured in a reference measurement wall, which is constructed to represent a typical boat installation. The figures allow for 10 % reserve - yours may vary.