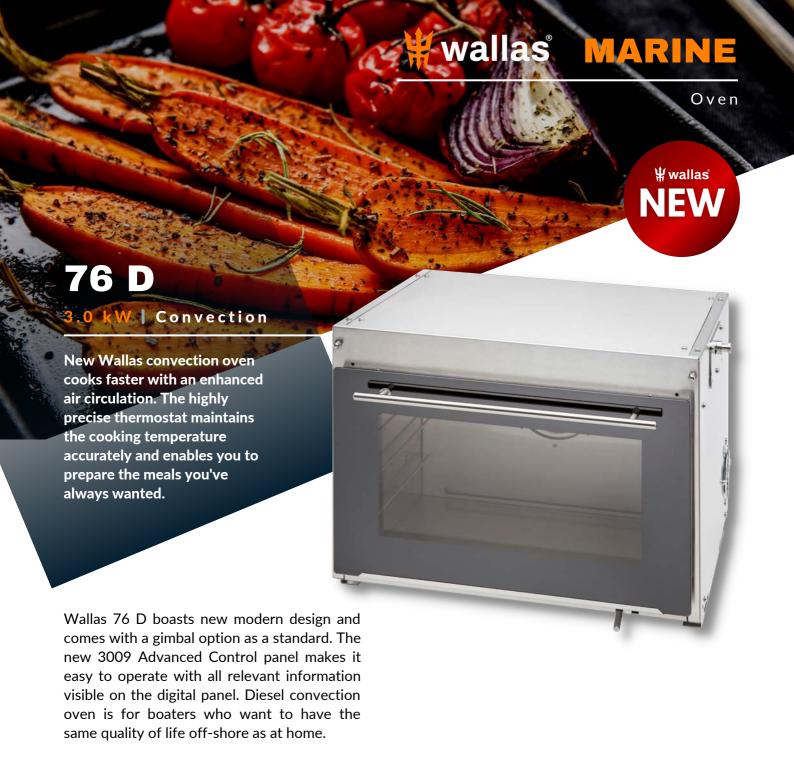

## **SPECIFICATIONS**

**Power:** 1000 - 3000 W / 3,400 - 10,200 BTU

Fuel: Diesel, HVO renewable diesel

**Operating Voltage:** 12 V DC

**Fuel Consumption:** 0,1-0,3 l/h / 3.4-10.14 oz/h

**Electricity Consumption:** 0,8-1,9 A

**Dimensions:** L 479 mm / 18 7/8"

W 435 mm / 17 1/8" H 385 mm / 15 3/16"

**Weight:** 24,5 kg / 54 lbs.

**Recommended Use:** Boats, cottages, camper vans (retrofitted)

Accessories in black come with the standard package. Accessories in blue are additional/optional. The calculated values are measured in a reference measurement wall, which is constructed to represent a typical boat installation. The figures allow for 10 % reserve - yours may vary.