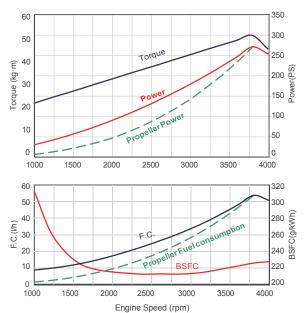

### S270J Specifications

| Engine type                  | S270                                |
|------------------------------|-------------------------------------|
| Engine duty rating           | C11 - High Speed Craft Commercial_2 |
| Crankshaft power [hp(kW)]    | 270 (199)                           |
| Rpm@full load                | 3800                                |
| Cylinders                    | V6                                  |
| Displacement [L]             | 3.0                                 |
| Bore [mm]                    | 85                                  |
| Stroke [mm]                  | 89                                  |
| Compression ratio            | 17,5:1                              |
| Injection system             | Common rail direct injection (CRDi) |
| Alternator [V -A]            | 12V – 150A                          |
| Electronic engine diagnostic | YES                                 |
| Max. torque @ rpm            | 51 kg-m @ 3800                      |
| Dry Weight Bobtail [kg]      | 334                                 |
| Propulsion system            | Shaft drive - Water jet             |