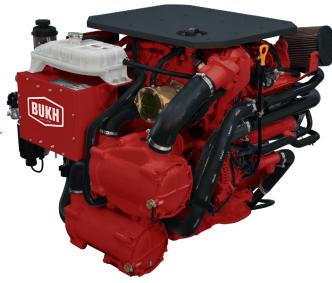

### S270J BUKH SOLAS MARINE DIESEL ENGINE 270 HP (199 KW)

The BUKH S-Series Piezo controlled common rail injections system delivers 270 HP and 57,6 kg·m torque from the 3.0 liter V6 CRDI engine. The advanced design also makes it ultralight, quiet an fuel efficient with extremely compact dimensions. The CGI block is lighter and quieter than conventional gray cast iron and demonstrates at least 85 percent higher tensile strength, 45 percent higher stiffnee and approximately double the fatique strength of iron and aluminum.

#### ENGINE

- Compacted Graphite Iron (CGI) cylinder
- block
- Aluminum head
- Nine balance weight crankshaft
- Oil cooled pistons
- V6, 24-valve DOHC
- Hydraulic lash adjusters
- Integrated water jacket
- Low noise duplex timing chain
- Hydraulic timing chain tensioner
- Single serpentine belt system
- Drive belt auto tensioner

#### **ELECTRICAL SYSTEM**

- 12V/150A alternator
- 2 pole system Optional