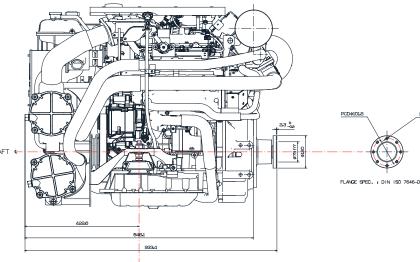

# **S270J Dimensions** Not for installation

### S270J Specifications

| Engine type                  | S270                                |
|------------------------------|-------------------------------------|
| Engine duty rating           | C11 - High Speed Craft Commercial_2 |
| Crankshaft power [hp(kW)]    | 270 (199)                           |
| Rpm@full load                | 3800                                |
| Cylinders                    | V6                                  |
| Displacement [L]             | 3.0                                 |
| Bore [mm]                    | 85                                  |
| Stroke [mm]                  | 89                                  |
| Compression ratio            | 17,5:1                              |
| Injection system             | Common rail direct injection (CRDi) |
| Alternator [V -A]            | 12V – 150A                          |
| Electronic engine diagnostic | YES                                 |
| Max. torque @ rpm            | 51 kg-m @ 3800                      |
| Dry Weight Bobtail [kg]      | 334                                 |
| Propulsion system            | Shaft drive - Water jet             |