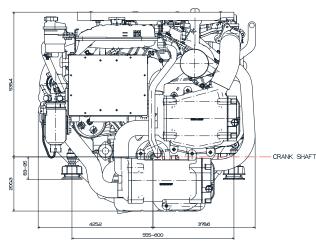

|
| Bore [mm]                    | 85                                  |
| Stroke [mm]                  | 89                                  |
| Compression ratio            | 17,5:1                              |
| Injection system             | Common rail direct injection (CRDi) |
| Alternator [V -A]            | 12V – 150A                          |
| Electronic engine diagnostic | YES                                 |
| Max. torque @ rpm            | 51 kg-m @ 3800                      |
| Dry Weight Bobtail [kg]      | 334                                 |
| Propulsion system            | Shaft drive - Water jet             |

BUKH

mygind-co.dk

As BUKH is always endeavouring to improve the er to alterations without previous notice.

# **S270J Dimensions** Not for installation