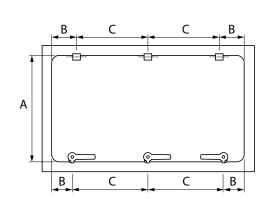

type: DCI Certificate number: Design category / Area

Power boats Sailing Boats

Standard Sizes: FGH6363 / FGH5151 / CE-RCD-1278 A / II A/ II

FGH4444 / FGH2626

+ FGH Custom Made Sizes,

if the dimensions do not exceed the following values:

A: 630 mm, B: 150 mm, C: 500 mm.

Schiedam, 01.05.2014

Schlodam, Gricol Pr

Ing. P.H. le Pair

Vetus B.V.