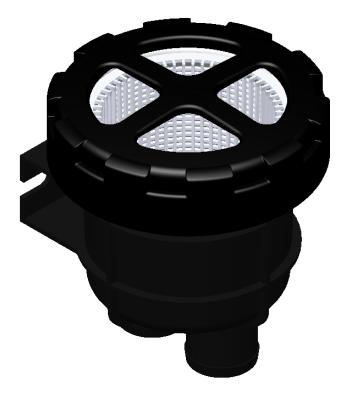

## Coolwater Strainer FTR330M

THIS PRODUCT CONTAINS A FTR330 HOUSING IN A UPGRADED MATERIAL(NAVIDURIN®) WHICH HAS BETTER MECHANICAL PROPERTIES. IN COMBINATION WITH A NEW DESIGN LID IT CAN BE USED BELOW THE WATERLINE.

- NAVIDURIN® MATERIAL
- MAX. PRESSURE: 5,5BAR (80PSI) EASY INSPECTION WITHOUT DISMANTELING
- EASILY REMOVABLE COVER
- ROBUST AND DURABLE FILTER