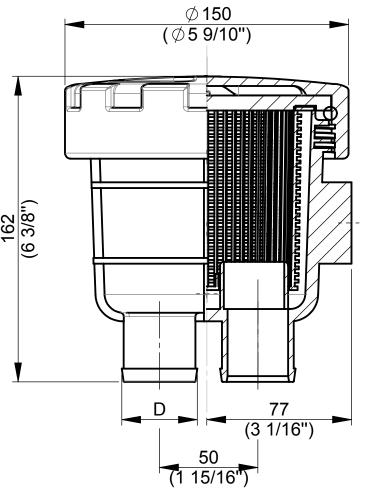

## **Overall Dimensions**

FTR330M FTR330M

## Coolwater Strainer FTR330M

SECTION A-A SCALE 1:2

| Technical data:                  | FTR330M | FTR330M | FTR330M | FTR330M  | FTR330M  | FTR330M  |
|----------------------------------|---------|---------|---------|----------|----------|----------|
| mm (inch)                        | /13     | /16     | /19     | /25      | /32      | /38      |
| (D)Internal                      | 12,7    | 15,9    | 19,1    | 25,4     | 31,8     | 38,1     |
| Ø hose mm (inches)               | (1/2")  | (5/8")  | (3/4")  | (1 1/2") | (1 1/4") | (1 1/2") |
| Recommended input I/min (GMP US) | 23      | 35      | 51      | 91       | 143      | 200      |
|                                  | (6)     | (9)     | (13)    | (24)     | (38)     | (53)     |