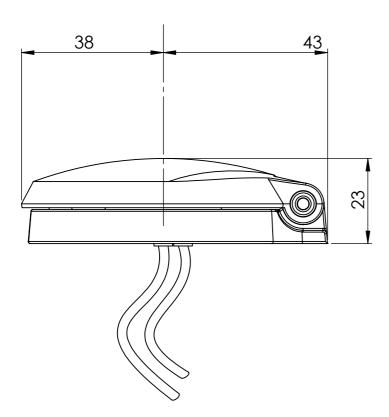

| Scale                                                                                       | Dwg Type | Sheet  | Description   | Pbv/Dwg No. |  |  |  |  |
|---------------------------------------------------------------------------------------------|----------|--------|---------------|-------------|--|--|--|--|
| 1:1                                                                                         | ?        | 1 of 1 | Footswitch SS | P105521     |  |  |  |  |
| File location: W:\project\proj-1826_SS footswitch\P105521_0.10_Footswitch small SS assembly |          |        |               |             |  |  |  |  |