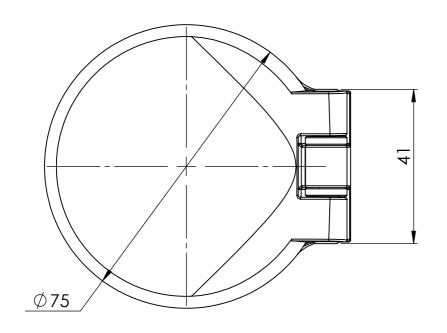

| Scale                                                                                       | Dwg Type | Sheet  | Description   | Pbv/Dwg No. |  |  |  |  |
|---------------------------------------------------------------------------------------------|----------|--------|---------------|-------------|--|--|--|--|
| 1:1                                                                                         | ?        | 1 of 1 | Footswitch SS | P105521     |  |  |  |  |
| File location: W:\project\proj-1826_SS footswitch\P105521_0.10_Footswitch small SS assembly |          |        |               |             |  |  |  |  |