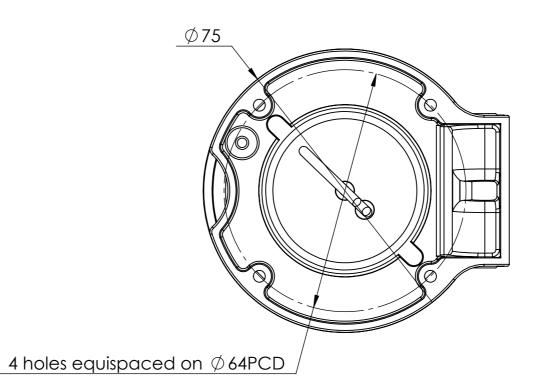

| Scale                                                                                       | Dwg Type | Sheet  | Description   | Pbv/Dwg No. |  |  |  |  |
|---------------------------------------------------------------------------------------------|----------|--------|---------------|-------------|--|--|--|--|
| 1:1                                                                                         | ?        | 1 of 1 | Footswitch SS | P105521     |  |  |  |  |
| File location: W:\project\proj-1826_SS footswitch\P105521_0.10_Footswitch small SS assembly |          |        |               |             |  |  |  |  |