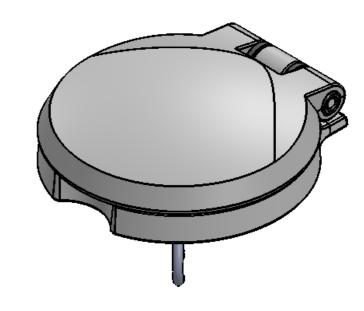

| Scale                                                                                       | Dwg Type | Sheet  | Description   | Pbv/Dwg No. |  |  |  |  |
|---------------------------------------------------------------------------------------------|----------|--------|---------------|-------------|--|--|--|--|
| 1:1                                                                                         | ?        | 1 of 1 | Footswitch SS | P105521     |  |  |  |  |
| File location: W:\project\proj-1826_SS footswitch\P105521_0.10_Footswitch small SS assembly |          |        |               |             |  |  |  |  |