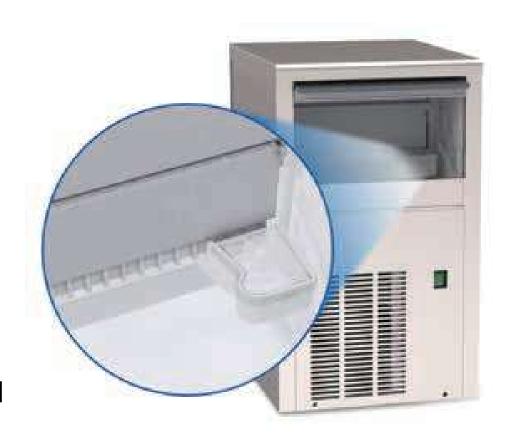

# Inner water tank focus

- The inner Water Tank has a total capacity of 3 litres
- This quantity has to be added @ empty container, to reach the maximum level visually indicated
- A "water drop symbol" indicates when it is time to refill the tank
- After the first cycle, the quantity of water to be poured inside the container is about 2 litres, while inside the remaining quantity is 1 liter