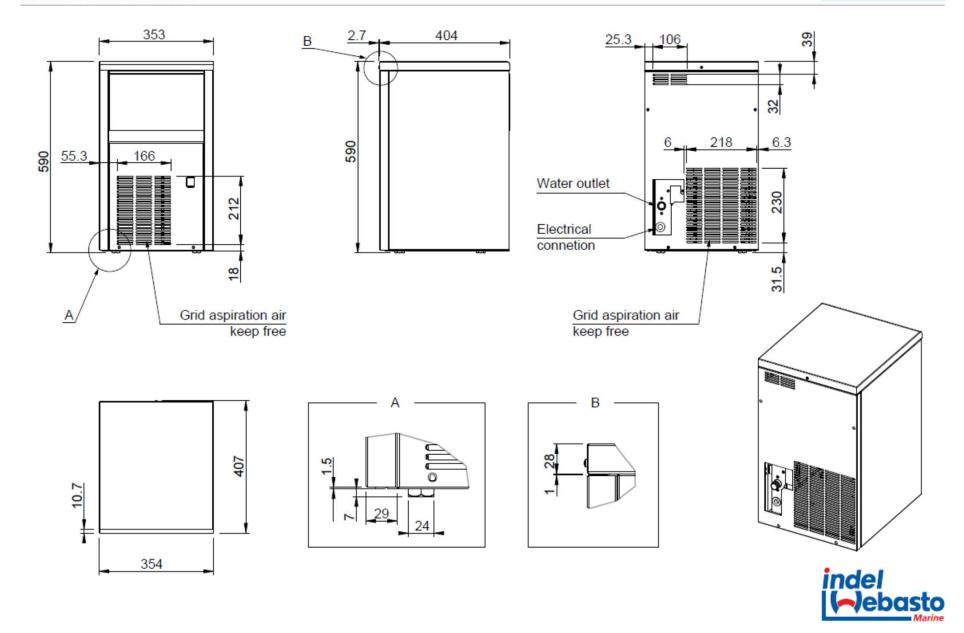

# **External Dimensions**

#### **ICEDRINK CLEAR WT**

2D EXTERNAL DIMENSION

# Specifications IceDrink Clear WT

| Production in 24h            | 22 kgs               |  |
|------------------------------|----------------------|--|
| Container (up to)            | 4 kgs                |  |
| Refill tank                  | 31                   |  |
| Condensation                 | Air                  |  |
| Ice cube type                | D - 13g              |  |
| Refrigerant                  | R452A                |  |
| Average absorbed power       | 320 W                |  |
| Fuse                         | 10 A                 |  |
| Water consumption            | Air 4,5 l/kg         |  |
| Dimensions (WxDxH)           | 355x404x590 mm       |  |
| Packaging dimensions (WxDxH) | 415x445x750 mm       |  |
| Feet                         | 5 mm                 |  |
| Net weight / Gross weight    | 26 Kg. / 32.5 kg     |  |
| Finishing                    | Stainless Steel 18/8 |  |