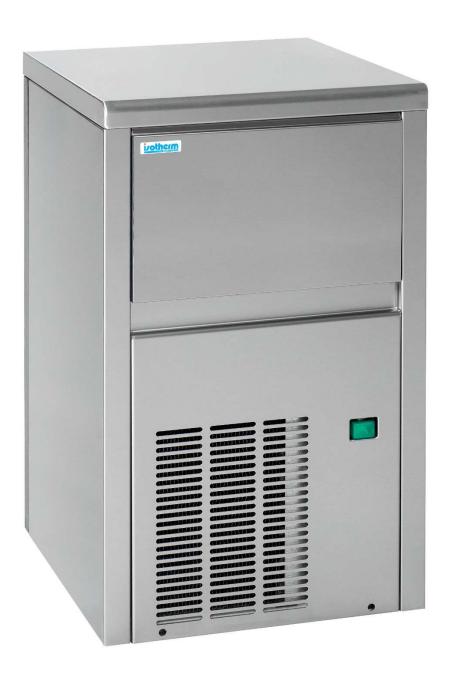

# **Product Visualization**

- Complete stainless-steel design AISI 304
- Production capacity of 18 kgs per day, the highest ratio ice production/external dimensions on the market
- Spray technology for clear ice
- Available both in 115 V 60 Hz and 230 V 50 or 60 Hz

- Quality cubes: compact, cold and crystalline that drop into the collection bin, (not refrigerated), meeting the ice requirements even at peak demand times
- Front to rear ventilation, with additional Venting Kit available as optional for critical application
- Three side flange available as optional for a perfect aesthetical installation

- Tropical Class certified (+43°C)
- Inspectable limescale filter
- HCFC-Free door & container insulation
- Insulated door with concealed opening
- Certified for an international usage

- The new Ice Maker will be 100% replaceable with the standard unit, since in dimensions and in performance specifications both units are identical
- The only difference is concerning the integrated water tank, that is fitted inside the ice container
- All inner plastic parts, designed to be in touch with ice and water are MOKKA certified