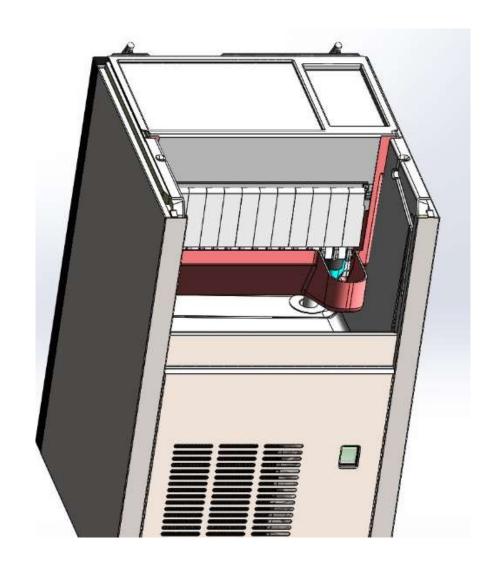

# Inner water tank focus

- The inner Water Tank has a total capacity of 3 litres
- This quantity has to be added @ empty container, to reach the maximum level visually indicated
- A "water drop symbol" indicates when it is time to refill the tank
- After the first cycle, the quantity of water to be poured inside the container is about 2 litres, while inside the remaining quantity is 1 liter