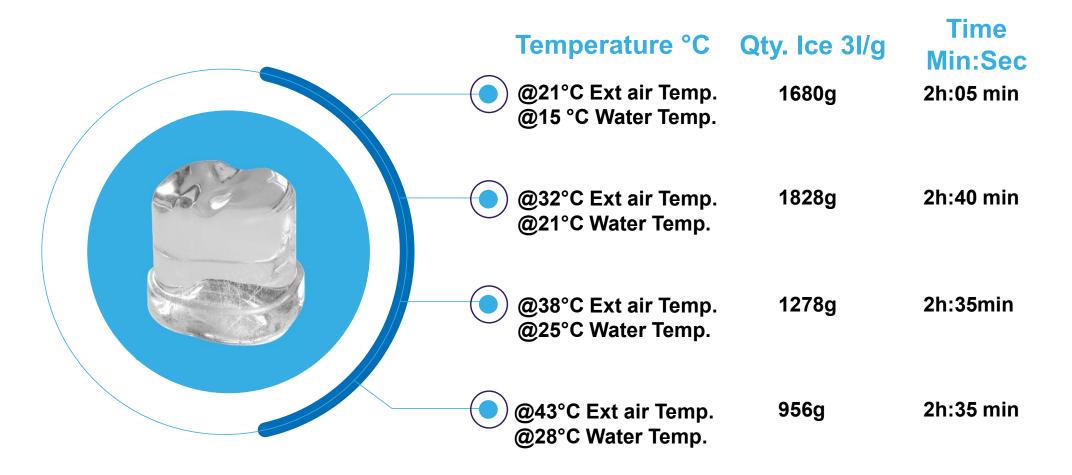

# Inner water tank focus

- The inner Water Tank has a total capacity of 3 litres
- This quantity has to be added @ empty container, to reach the maximum level visually indicated
- A "water drop symbol" indicates when it is time to refill the tank
- After the first cycle, the quantity of water to be poured inside the container is about 2 litres, while inside the remaining quantity is 1 liter

# Results taken by loading 3 liters of mineral water

# Time & quantity

# Single cycle. Every cycle produces 200gr. of ice

# Time & quantity with 3 liters

Quantity ice data and timing taken with a refill at the different temperatures

The time to produce 1kg of ice goes from a minimum of less than an hour (@21°C) at a maximum of almost three @ 43°C