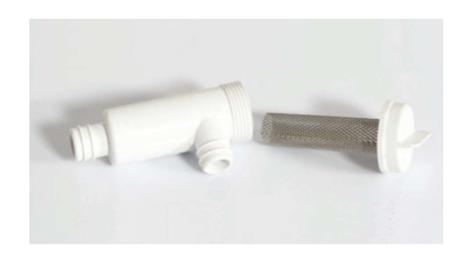

- Tropical Class certified (+43°C)
- Inspectable limescale filter
- HCFC-Free door & container insulation
- Insulated door with concealed opening
- Certified for an international usage

- The new Ice Maker will be 100% replaceable with the standard unit, since in dimensions and in performance specifications both units are identical
- The only difference is concerning the integrated water tank, that is fitted inside the ice container
- All inner plastic parts, designed to be in touch with ice and water are MOKKA certified