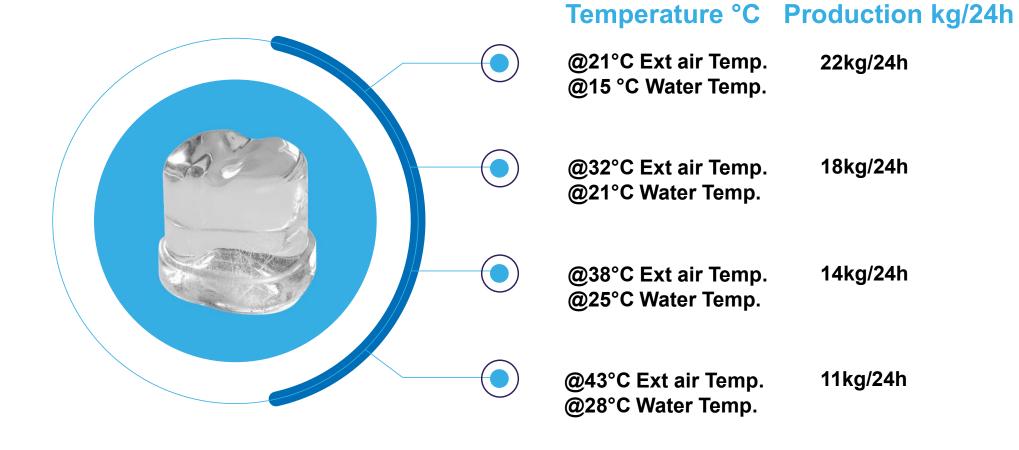

00% replaceable with the standard unit, since in dimensions and in performance specifications both units are identical
- The only difference is concerning the integrated water tank, that is fitted inside the ice container
- All inner plastic parts, designed to be in touch with ice and water are MOKKA certified





# Inner water tank focus



- The inner Water Tank has a total capacity of 3 litres
- This quantity has to be added @ empty container, to reach the maximum level visually indicated
- A "water drop symbol" indicates when it is time to refill the tank
- After the first cycle, the quantity of water to be poured inside the container is about 2 litres, while inside the remaining quantity is 1 liter





# Ice production kg/day



# Results taken by loading 3 liters of mineral water





# Time & quantity



# Single cycle. Every cycle produces 200gr. of ice





# Time & quantity with 3 liters



Quantity ice data and timing taken with a refill at the different temperatures

The time to produce 1kg of ice goes from a minimum of less than an hour (@21°C) at a maximum of almost three @ 43°C





# **External Dimensions**



#### **ICEDRINK CLEAR WT**

2D EXTERNAL DIMENSION







# Specifications IceDrink Clear WT



| Production in 24h            | 22 kgs               |  |
|------------------------------|----------------------|--|
| Container (up to)            | 4 kgs                |  |
| Refill tank                  | 31                   |  |
| Condensation                 | Air                  |  |
| Ice cube type                | D - 13g              |  |
| Ref