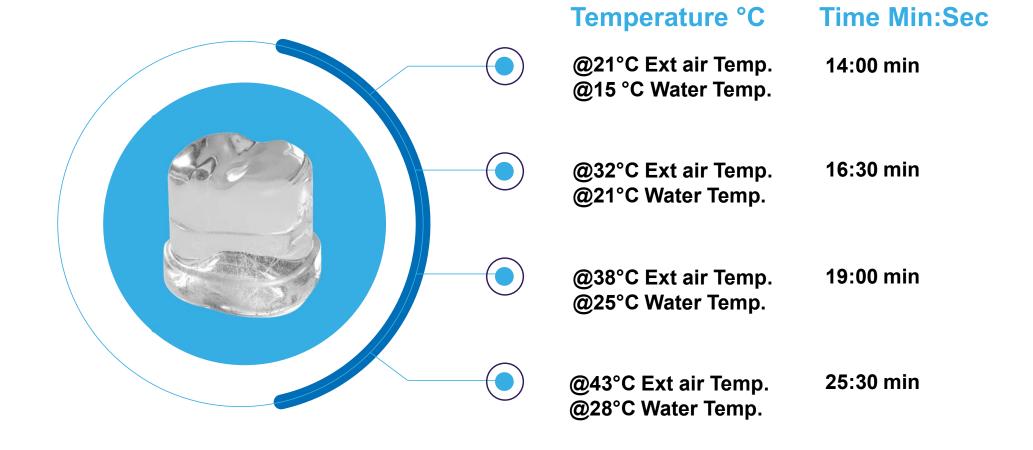

# Time & quantity

# Single cycle. Every cycle produces 200gr. of ice

# Time & quantity with 3 liters

Quantity ice data and timing taken with a refill at the different temperatures

The time to produce 1kg of ice goes from a minimum of less than an hour (@21°C) at a maximum of almost three @ 43°C