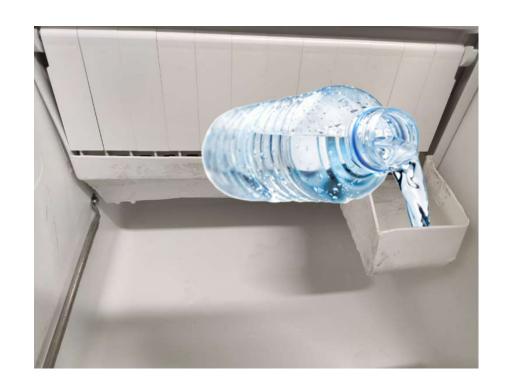

# Inner water tank focus

- The inner Water Tank has a total capacity of 3 litres
- This quantity has to be added @ empty container, to reach the maximum level visually indicated
- A "water drop symbol" indicates when it is time to refill the tank
- After the first cycle, the quantity of water to be poured inside the container is about 2 litres, while inside the remaining quantity is 1 liter