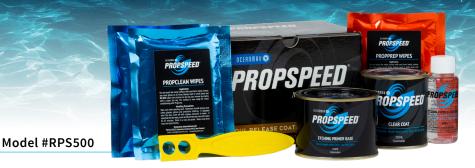

#### The 500ml DIY kit includes:

- 1 x 240ml Etching Primer Base
- 1 x 200ml Clear Coat
- 1 x 60ml Etching Primer Hardener
- 2 x Propclean wipes
- 1 x Propprep wipes
- 1 x stirring stick